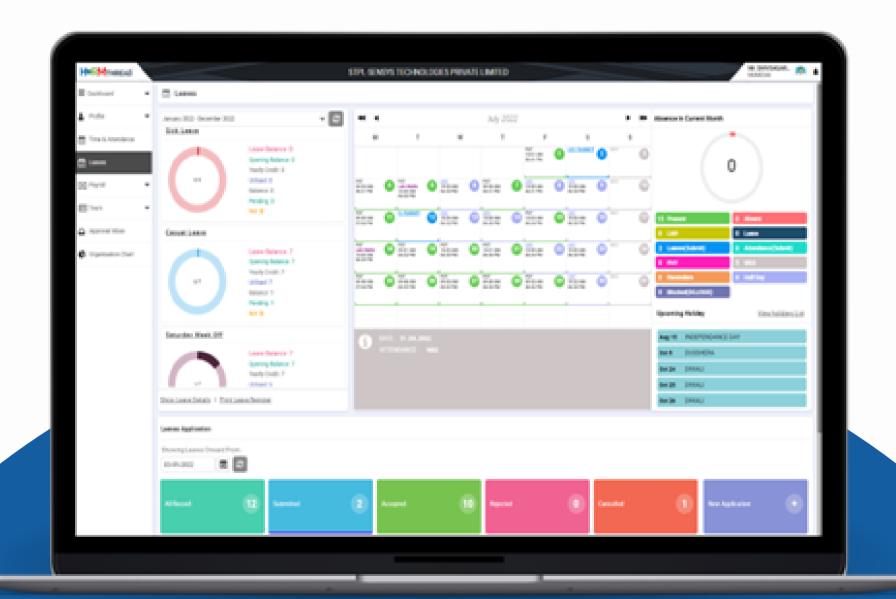

## **Our Services**

Monthly Payroll and final settlement processing on the basis of inputs shared.

Payroll related MIS reports including the transmission of payslips to employees.

Payment of statutory compliances like PF, PT, ESIC, and LWF as applicable.

Filling of the monthly and quarterly statutory compliances like 24Q and 26Q.

Generation and transmission of Form 16 to employees.

Cloud based Payroll & HR
Software access to Admin &
Employees.

Helpdesk services & handling of employee queries related to payroll.